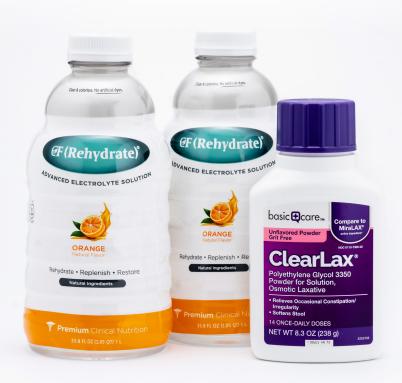

#### POWERFUL FLUID REPLENISHMENT

Proper colonoscopy prep is (finally!) within reach. The CF(Colonoscopy Kit)® delivers everything you need for a smoother, safer, more successful prep experience.

Your CF Colonoscopy Kit® contains:

Two 32 oz bottles of CF(Rehydrate)®
One 8.3 oz (238g) container of laxative powder